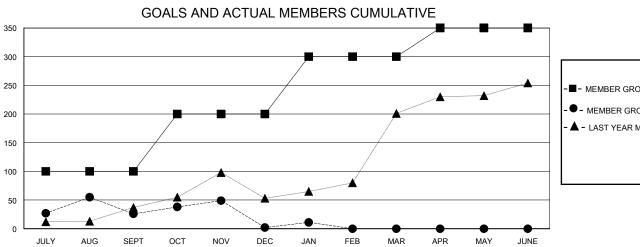

## District 316 A

GMT: LOCATION INDIA GMT CA

| •                     |               |           |               |                       |                        |                         | • • • • • • • • • • • • • • • • • • • •            |
|-----------------------|---------------|-----------|---------------|-----------------------|------------------------|-------------------------|----------------------------------------------------|
|                       | Club          | s         |               | Members               |                        |                         |                                                    |
| RESULTS FOR 2023-2024 |               |           |               | RESULTS FOR 2023-2024 |                        |                         |                                                    |
| QUARTER               | NEW CLUB GOAL | NEW CLUBS | DROPPED CLUBS | QUARTER MEME          | BER GROWTH NET<br>GOAL | MEMBER GROWTH<br>ACTUAL | DROPPED<br>MEMBERS ACTUAL<br>(including transfers) |
| JULY/AUG/SEPT         | 3             | 0         | 1             | JULY/AUG/SEPT         | 100                    | 124                     | 91                                                 |
| OCT/NOV/DEC           | 0             | 2         | 1             | OCT/NOV/DEC           | 100                    | 175                     | 192                                                |
| JAN/FEB/MAR           | 4             | 0         | 0             | JAN/FEB/MAR           | 100                    | 14                      | 5                                                  |
| APR/MAY/JUNE          | 1             | 0         | 0             | APR/MAY/JUNE          | 50                     | 0                       | 0                                                  |

## GOALS AND ACTUAL NEW CLUBS CUMULATIVE

| -■- MEMBER GROWTH NET GOAL        |
|-----------------------------------|
| - ● - MEMBER GROWTH ACTUAL        |
| - ▲ - LAST YEAR MEMBERSHIP ACTUAL |
|                                   |
|                                   |
|                                   |
|                                   |
|                                   |
|                                   |