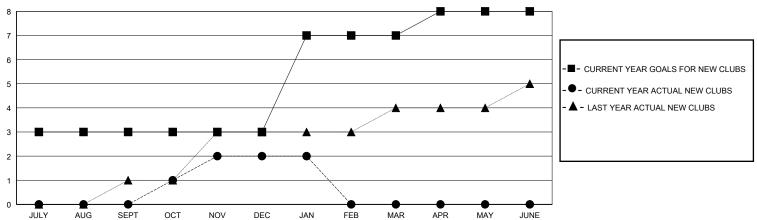

## District 316 A

GMT: LOCATION INDIA GMT CA

| •                     |               |           |               |                       |                        |                         | • • • • • • • • • • • • • • • • • • • •            |
|-----------------------|---------------|-----------|---------------|-----------------------|------------------------|-------------------------|----------------------------------------------------|
|                       | Club          | s         |               | Members               |                        |                         |                                                    |
| RESULTS FOR 2023-2024 |               |           |               | RESULTS FOR 2023-2024 |                        |                         |                                                    |
| QUARTER               | NEW CLUB GOAL | NEW CLUBS | DROPPED CLUBS | QUARTER MEME          | BER GROWTH NET<br>GOAL | MEMBER GROWTH<br>ACTUAL | DROPPED<br>MEMBERS ACTUAL<br>(including transfers) |
| JULY/AUG/SEPT         | 3             | 0         | 1             | JULY/AUG/SEPT         | 100                    | 124                     | 91                                                 |
| OCT/NOV/DEC           | 0             | 2         | 1             | OCT/NOV/DEC           | 100                    | 175                     | 192                                                |
| JAN/FEB/MAR           | 4             | 0         | 0             | JAN/FEB/MAR           | 100                    | 14                      | 5                                                  |
| APR/MAY/JUNE          | 1             | 0         | 0             | APR/MAY/JUNE          | 50                     | 0                       | 0                                                  |